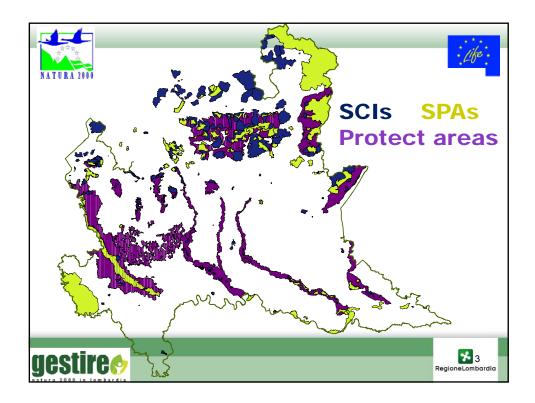

| programmes were approved for LIFE+ co-financing.<br>2012 one additional project was added. |                                                                                         |  |  |
|--------------------------------------------------------------------------------------------|-----------------------------------------------------------------------------------------|--|--|
|                                                                                            |                                                                                         |  |  |
| LIFE11 NAT/ES/000699                                                                       | Natura 2000 management and monitoring programme for Mediterranean wetlands and rivers   |  |  |
| LIFE11 NAT/UK/000384