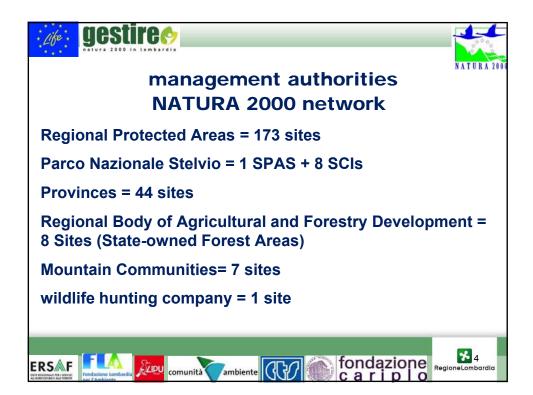

| programmes were approved for LIFE+ co-financing.<br>2012 one additional project was added. |                                                                                         |  |  |
|--------------------------------------------------------------------------------------------|-----------------------------------------------------------------------------------------|--|--|
|                                                                                            |                                                                                         |  |  |
| LIFE11 NAT/ES/000699                                                                       | Natura 2000 management and monitoring programme for Mediterranean wetlands and rivers   |  |  |
| LIFE11 NAT/UK/000384