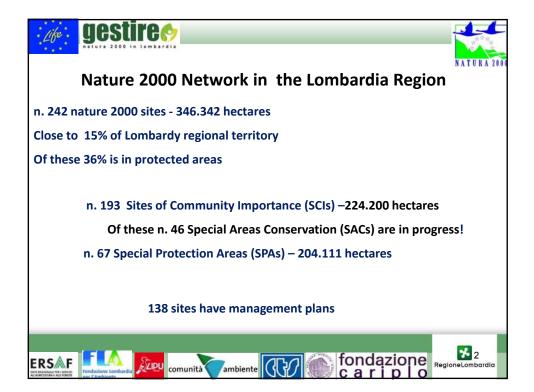

| programmes were approved for LIFE+ co-financing.<br>2012 one additional project was added. |                                                                                         |  |  |
|--------------------------------------------------------------------------------------------|-----------------------------------------------------------------------------------------|--|--|
|                                                                                            |                                                                                         |  |  |
| LIFE11 NAT/ES/000699                                                                       | Natura 2000 management and monitoring programme for Mediterranean wetlands and rivers   |  |  |
| LIFE11 NAT/UK/000384